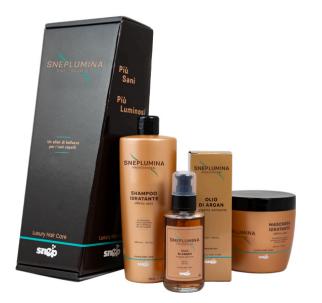

## SNEPLUMINA - BOX 71069

## DESCRIPTION

SnepLumina BOX: the perfect box to make your hair shine!

It contains SnepLumina Shampoo, Mask, and Argan Oil, products with rich and precious formulations that leave hair feeling soft and shiny. Only the best for your beauty.