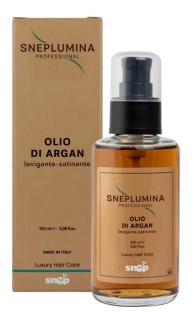

# SNEPLUMINA -SMOOTHING ARGAN OIL 71068

## DESCRIPTION

An oil with valuable **regenerating and protective properties** nourishes in depth, smoothing split ends.

Gives instant **shine**, improves combability, removes frizz without weighing it down.

PACKAGE

100 ml - 3,38 fl.oz.

**Brand and product owned by:** Snep SpA Viale Italia 1, 56038, Ponsacco (PI), ITALY

© Snep SpA All rights reserved