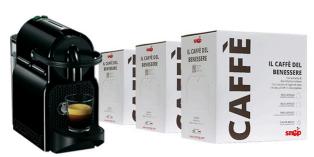

## SPECIAL OFFER MACHINE+ COFFEE WITH OLEUROPEIN (NESPRESSO COMPATIBLE) 90166

**DESCRIPTION** 

GREAT PROMOTION! Espresso coffee machine for only €20.00 (nespresso compatible)

With the purchase of this promotional package, you pay for the coffee and receive the machine for free which becomes your property without any obligation monthly purchase, with only €20.

In fact, with the purchase of 3 packs of coffee capsules with Olixina, you will receive the espresso coffee machine.

The machine is brand new and has a 2-year warranty warranty.

- 3 boxes with 60 capsules each of coffee with olive leaf extract
- Coffee machine

\*The color of the machine in the photo is purely an example, the actual color of the machine received will depend on the availability at the time.

Brand and product owned by:

Snep SpA Viale Italia 1, 56038, Ponsacco (PI), ITALY